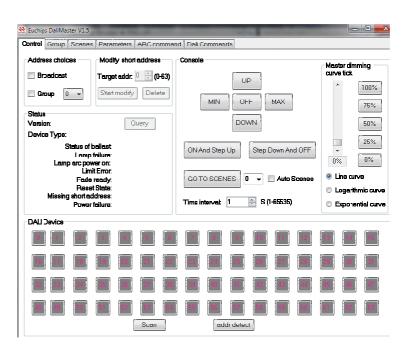

### Product Features - EUChips DALI-100 USB

#### Built in DALI power supply

- USB connection to any Windows Laptop
- Assign Short addresses to DALI devices
- Scan the DALI bus for all devices
- Change Short address assignments
- Issue commands to the DALI Bus
  - Broadcast
  - Individual
  - Group or Scene
  - Configure Group settings
    - read existing Group associations
    - write and change Group associations
- Configure Scenes
- Query device status
- Set device parameters
- Issue each DALI command in Debug mode
- Display DALI response
- Software Updates online
- Technical Support in Austin Texas
- Online software update