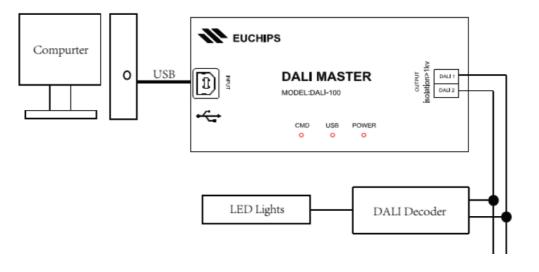

# DALI-100 USB Master / Controller, Configuration tool and DALI Power Supply

#### Built in DALI power supply

- USB connection to any Windows Laptop
- Assign Short addresses to DALI devices
- Scan the DALI bus for all devices
- Change Short address assignments
- Issue commands to the DALI Bus
  - Broadcast
  - Individual
  - Group or Scene
  - Configure Group settings
    - read existing Group associations
    - write and change Group associations
- Configure Scenes
- Query device status
- Set device parameters
- Issue each DALI command in Debug mode
- Display DALI response
- Software Updates online
- Technical Support in Austin Texas
- Online software update