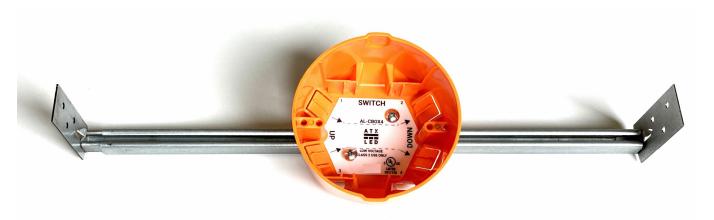

#### **Dimensions**

2 ½ inch deep, 4 inches diameter, suitable for truss spacing of 14 to 24 inches. Holes are provided for accessories at standard 4-0 box spacing for 8-32 screws.. V-Springs protrude to the back to a total depth of 3 ¾ inches from the face off the Sheetrock

## **Mounting Options**

AL-WS-CBOX4 3/27/2025 3

**Truss Installation** 

Beam installation