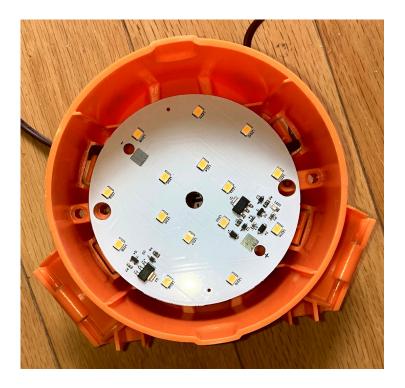

# Compatible Fixtures

| Model      | type                        | Note                             |
|------------|-----------------------------|----------------------------------|
| AL-WS-R@R  | Work light                  | Temporary Lighting               |
| DL-120     | Downlight for tall ceilings | Brightest downlight, spot source |
| DL-125     | Gimbal downlight            | Can be adjusted for angle        |
| P023R6     | Puck Downlight              | Best for low ceilings            |
| P023R6-M   | Puck Downlight              | Motion sensing                   |
| P023R6-48v | Puck Downlight              | For On/Off switch projects       |