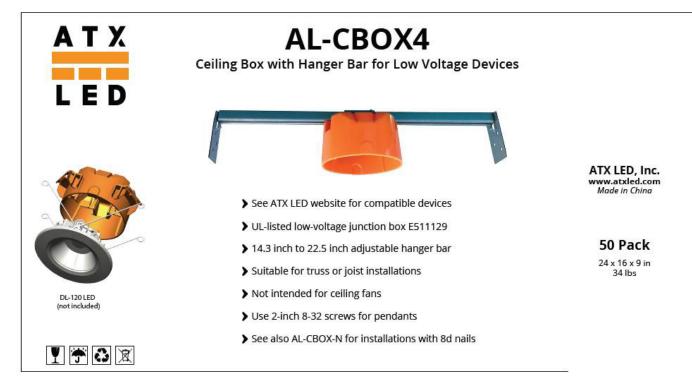

ATX LED Inc 1108 Lavaca St – STE 110-489 Austin Tx, 78701 512 377 6052 http://atx-led.com

Mounting for:

**WiFi Access Points** 

**Smoke Detectors** 

Cameras

Low Voltage Ceiling Box – 4 inch

UL Listed E511129

### **Product Description - Ceiling Mount Box**

This device solves 3 requirements for Code Compliant installation of Low Voltage devices in ceilings

- a) All wires inside Junction boxes
- b) Mechanical support by the rafters not the sheetrock
- c) Fire rated UL94V-0 polycarbonate material

#### **UL Listed**

UL 2269 listed with file E511129 as a stand alone 'Signaling Cable Outlet Box'. It is also listed under File E522252 as an accessory to the DL-120 LED fixture, and under ETL E5004252 as an accessory to the P023R6 LED fixture family.

#### **Dimensions**

2 ½ inch deep, 4 inches diameter, suitable for truss spacing of 14 to 24 inches. Holes are provided for accessories at standard 4-0 box spacing for 8-32 screws.. V-Springs protrude to the back to a total depth of 3 ¾ inches from the face off the Sheetrock