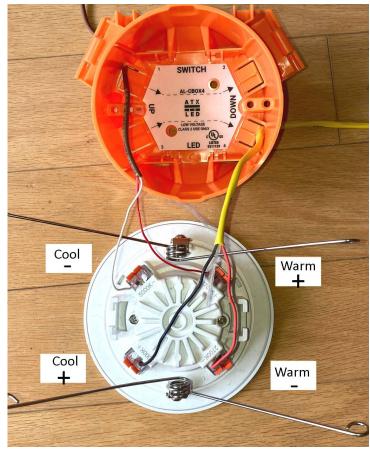

S-CBOX4 3/27/2025 3





**Truss Installation** 

Beam installation

# Compatible Fixtures

| Model      | type                        | Note                             |
|------------|-----------------------------|----------------------------------|
| AL-WS-R@R  | Work light                  | Temporary Lighting               |
| DL-120     | Downlight for tall ceilings | Brightest downlight, spot source |
| DL-125     | Gimbal downlight            | Can be adjusted for angle        |
| P023R6     | Puck Downlight              | Best for low ceilings            |
| P023R6-M   | Puck Downlight              | Motion sensing                   |
| P023R6-48v | Puck Downlight              | For On/Off switch projects       |

P023R6-S and P023R6-F are not compatible

# **Wiring Examples**





### Ready@Rough Work Lights

Because the ATX LED family operates at low voltage – you can provide light in your projects at Rough – and not wait until trim. Our R@R family of products provides light immediately, which is replaced by the final project lighting at trim.



#### Carton of 50