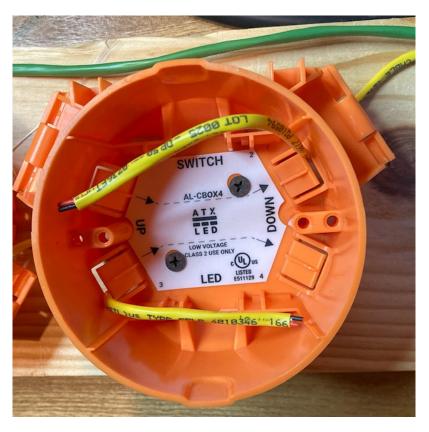

# **Wiring Examples**

It also solves problems in other ways

- a) Built in depth guide eliminates pre-installation depth measurement
- b) Allows hole cutting, tape, float, paint to be done by the sheetrock team before installing the lights
- c) Allows super fast trim installation
- d) Positions low voltage wire above sheetrock to avoid damage
- e) Marks the source and destination of the wires