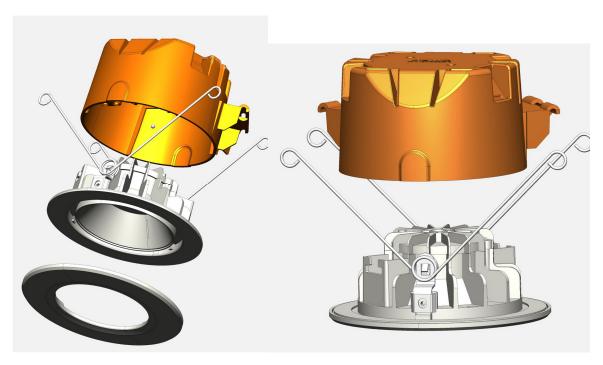

It also solves problems in other ways

- a) Built in depth guide eliminates pre-installation depth measurement
- b) Allows hole cutting, tape, float, paint to be done by the sheetrock team before installing the lights
- c) Allows super fast trim installation
- d) Positions low voltage wire above sheetrock to avoid damage
- e) Marks the source and destination of the wires