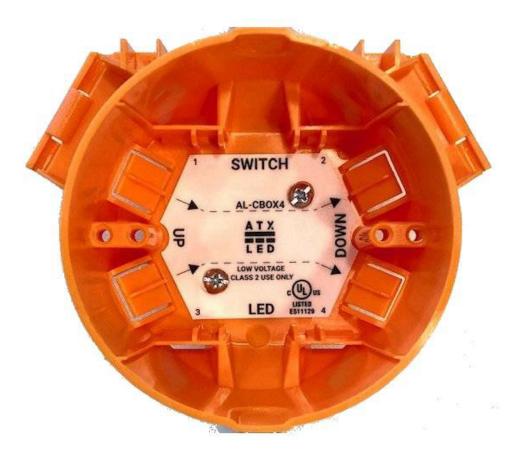

#### **Dimensions**

2 ½ inch deep, 4 inches diameter, suitable for truss spacing of 14 to 24 inches. Holes are provided for accessories at standard 4-0 box spacing for 8-32 screws.. V-Springs protrude to the back to a total depth of 3 ¾ inches from the face off the Sheetrock