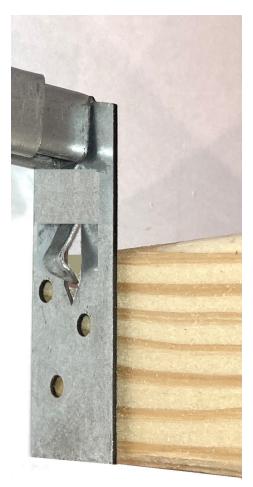

## **Mounting Options**

AL-WS-CBOX4 3/27/2025 3

**Truss Installation** 

Beam installation